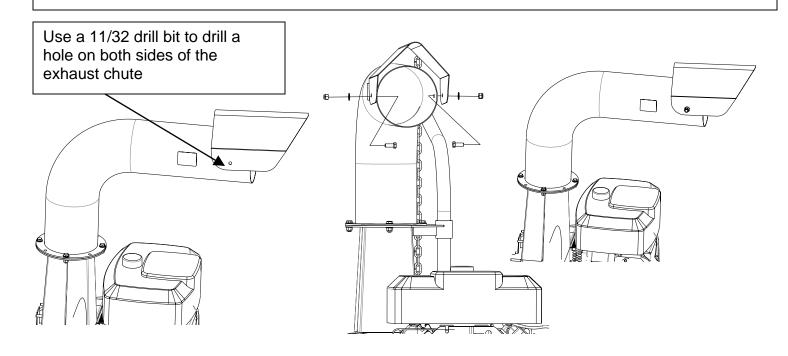

## **ASSEMBLY**

- 1. Using the deflector as a template, position it so that the holes are on the center of the exhaust and two inches back from the end. Mark the hole position, then using a 11/32 drill bit, drill through the metal on both sides.
- 2. Attach the deflector with the hardware provided. **Note**: the bolts should run from the inside out and the washers will be on the outside of the deflector. Do not over tighten the hardware.